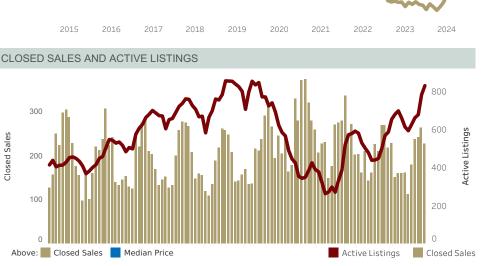

**Median Price** \$332,950 ▲ 3.4% YoY

227 ▼ -15.6% YoY

**Closed Sales** 

**Active Listings** 828 ▲ 46.0% YoY

**Months Inventory** 4.3

▲ 1.6 YoY

TRANSACTION TIME STATS

**Days on Market** 