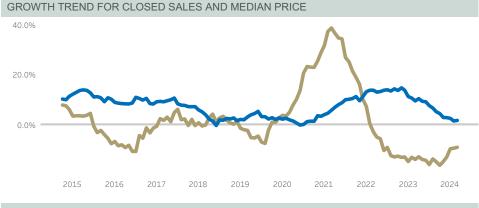

**Median Price** \$332,950 ▲ 3.4% YoY

227 ▼ -15.6% YoY

**Closed Sales** 

**Active Listings** 828 ▲ 46.0% YoY

**Months Inventory** 4.3

▲ 1.6 YoY

TRANSACTION TIME STATS

**Days on Market** 