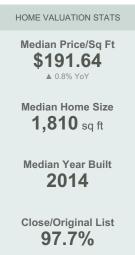

**Median Price** \$332,950 ▲ 3.4% YoY

227 ▼ -15.6% YoY

**Closed Sales** 

**Active Listings** 828 ▲ 46.0% YoY

**Months Inventory** 4.3

▲ 1.6 YoY

TRANSACTION TIME STATS

**Days on Market** 