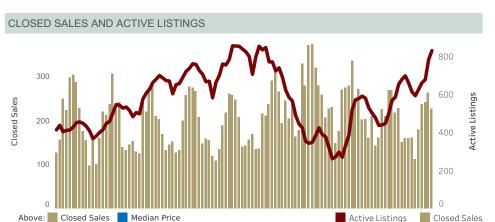

**Median Price** \$332,950 ▲ 3.4% YoY

227 ▼ -15.6% YoY

**Closed Sales** 

**Active Listings** 828 ▲ 46.0% YoY

**Months Inventory** 4.3

▲ 1.6 YoY

TRANSACTION TIME STATS

**Days on Market** 