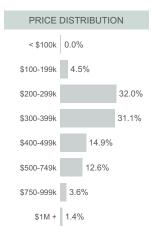

**Median Price** \$332,950 ▲ 3.4% YoY

227 ▼ -15.6% YoY

**Closed Sales** 

**Active Listings** 828 ▲ 46.0% YoY

**Months Inventory** 4.3

▲ 1.6 YoY

TRANSACTION TIME STATS

**Days on Market** 